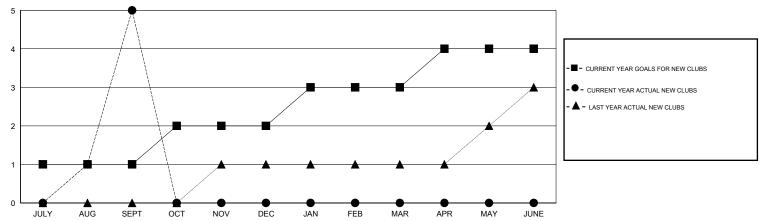

## GOALS AND ACTUAL NEW CLUBS CUMULATIVE

## LOCATION REP OF SRI LANKA

 $\mathsf{GMT}\;\mathsf{CA}\;6$ 

| Clubs  RESULTS FOR 2016-2017 |   |   |   | Members  RESULTS FOR 2016-2017 |               |    |     |         |                  |
|------------------------------|---|---|---|--------------------------------|---------------|----|-----|---------|------------------|
|                              |   |   |   |                                |               |    |     | QUARTER | NEW CLUB<br>GOAL |
| JULY/AUG/SEPT                | 1 | 5 | 0 | 5                              | JULY/AUG/SEPT | 45 | 192 | 86      | 106              |
| OCT/NOV/DEC                  | 1 | 0 | 0 | 0                              | OCT/NOV/DEC   | -5 | 0   | 0       | 0                |
| JAN/FEB/MAR                  | 1 | 0 | 0 | 0                              | JAN/FEB/MAR   | 45 | 0   | 0       | 0                |
| APR/MAY/JUNE                 | 1 | 0 | 0 | 0                              | APR/MAY/JUNE  | 20 | 0   | 0       | 0                |