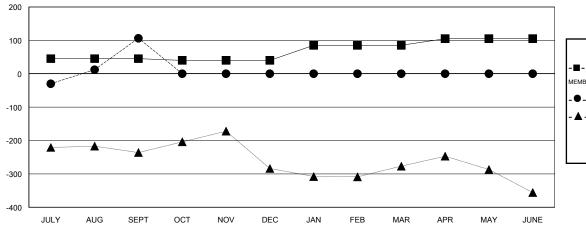

## GOALS AND ACTUAL MEMBERS CUMULATIVE

| -■-  | CURRENT YEAR GOALS FOR NEW |
|------|----------------------------|
| MEMA | EDS                        |

- CURRENT YEAR ACTUAL MEMBERS

- ▲ - LAST YEAR ACTUAL MEMBERS

## LOCATION REP OF SRI LANKA

 $\mathsf{GMT}\;\mathsf{CA}\;6$ 

| Clubs  RESULTS FOR 2016-2017 |   |   |   | Members  RESULTS FOR 2016-2017 |               |    |     |         |                  |
|------------------------------|---|---|---|--------------------------------|---------------|----|-----|---------|------------------|
|                              |   |   |   |                                |               |    |     | QUARTER | NEW CLUB<br>GOAL |
| JULY/AUG/SEPT                | 1 | 5 | 0 | 5                              | JULY/AUG/SEPT | 45 | 192 | 86      | 106              |
| OCT/NOV/DEC                  | 1 | 0 | 0 | 0                              | OCT/NOV/DEC   | -5 | 0   | 0       | 0                |
| JAN/FEB/MAR                  | 1 | 0 | 0 | 0                              | JAN/FEB/MAR   | 45 | 0   | 0       | 0                |
| APR/MAY/JUNE                 | 1 | 0 | 0 | 0                              | APR/MAY/JUNE  | 20 | 0   | 0       | 0                |